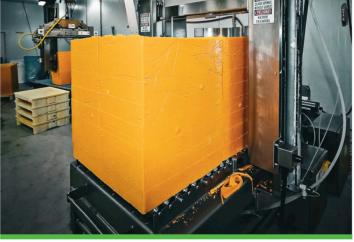

- Arena A640™ is the most sustainable and cost-effective cheese container on the market
- Patented knock-down design and durable engineered materials are lighter-weight and superior to plywood containers
- · Four-side trier access for ease of grading
- 100% recyclable plastic provides USDA-approved application now and into the future