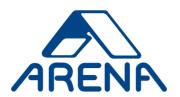

# The Market's Leading Cheese Shipper Solution

A640 CHEESE SHIPPING SOLUTION

- Arena A640™ is the most sustainable and cost-effective cheese container on the market
- Patented knock-down design and durable engineered materials are lighter-weight and superior to plywood containers
- · Four-side trier access for ease of grading
- 100% recyclable plastic provides USDA-approved application now and into the future

#### IN-USE DIMENSIONS

Inside: 30" x 28" x 22" | 762 mm x 712 mm x 559 mm Outside: 37.25" x 30" x 24.5" | 946 mm x 762 mm x 623 mm