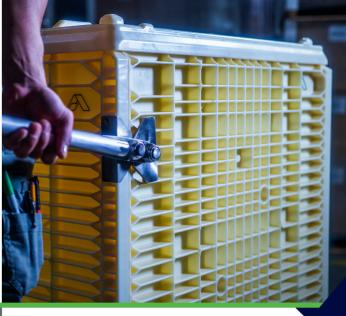

## **Arena Products**

**J** (800) 836-2528

## ARENAPRODUCTS.COM



# The Market's Leading Cheese Shipper Solution

A640 CHEESE SHIPPING SOLUTION



# Ease of Use

 A proprietary side-wall interlock system reduces banding



## **Economic Benefits**

- · A640's engineered plastic cools product efficiently
- · Stiff enough to minimize bowing and trim









## Green Initiatives

- The industry currently stacks A640s up to 6 units high for a reduced storage footprint
- 10% more empty containers per load than wood
- · One additional full cheese box per shipment vs. wood



At Arena Products, our roots in the cheese manufacturing industry run three decades deep.

We were the first to collaborate with cheese manufacturers to engineer solutions that freed them from the burdens and limitations of plywood containers.

- Arena A640™ is the most sustainable and cost-effective cheese container on the market
- Patented knock-down design and durable engineered materials are lighter-weight and superior to plywood containers
- · Four-side trier access for ease of grading
- 100% recyclable plastic provides USDA-approved application now and into the future



#### IN-USE DIMENSIONS

Inside: 30" x 28" x 22" | 762 mm x 712 mm x 559 mm Outside: 37.25" x 30" x 24.5" | 946 mm x 762 mm x 623 mm

### WEIGHT

Maximum Fill Weight: 695 lbs. (315 Kilograms)
Tare Weight of Shipper