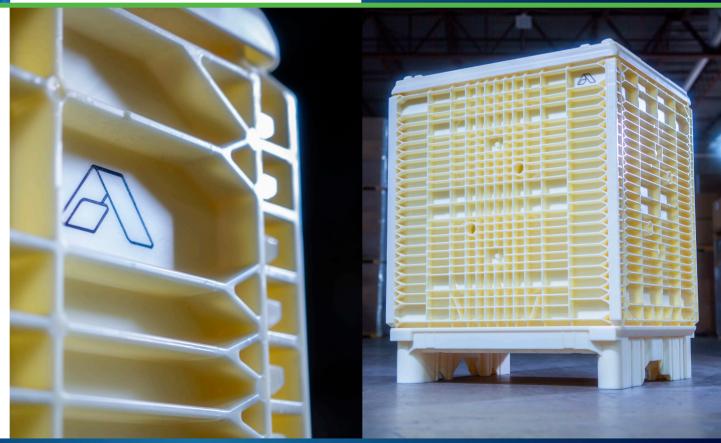

# The Market's Leading Cheese Shipper Solution

A640 CHEESE SHIPPING SOLUTION

- Arena A640™ is the most sustainable and cost-effective cheese container on the market
- Patented knock-down design and durable engineered materials are lighter-weight and superior to plywood containers
- · Four-side trier access for ease of grading
- 100% recyclable plastic provides USDA-approved application now and into the future